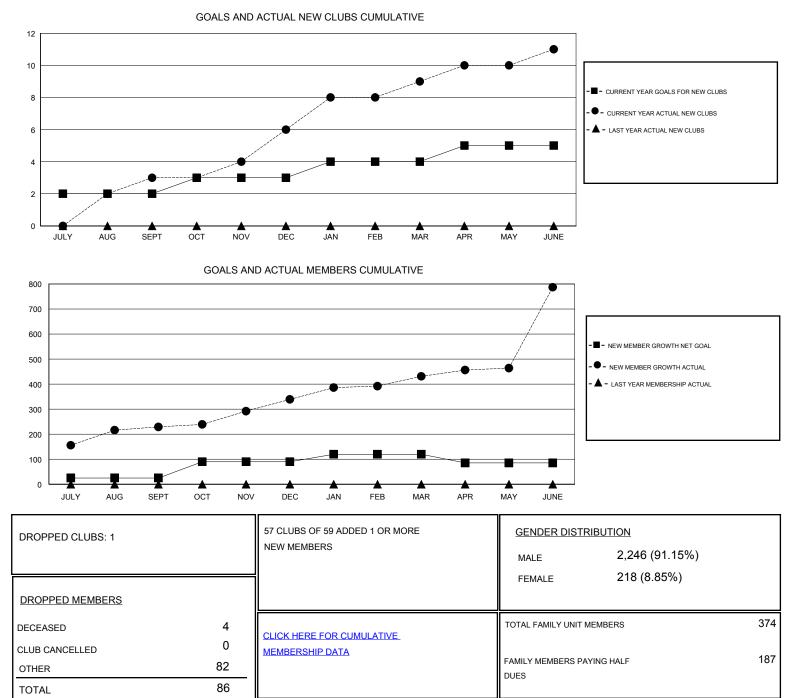

## District 320 G

Results as of: 6/30/2017

OPEN LOCATION INDIA GMT CA GMT: Clubs Members RESULTS FOR 2016-2017 RESULTS FOR 2016-2017 NEW CLUB GOAL NEW CLUBS DROPPED CLUBS NEW MEMBER GROWTH NEW MEMBER DROPPED QUARTER QUARTER NET GOAL (not reinstated GROWTH ACTUAL (not MEMBERS ACTUAL or transfers) reinstated or transfers) (including transfers) 2 3 1 25 278 49 JULY/AUG/SEPT JULY/AUG/SEPT 3 0 1 65 6 OCT/NOV/DEC OCT/NOV/DEC 116 3 0 30 2 1 94 JAN/FEB/MAR JAN/FEB/MAR 2 0 APR/MAY/JUNE 1 APR/MAY/JUNE -35 385 29